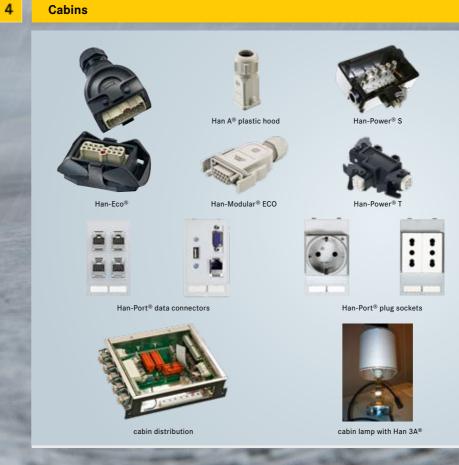

### **Cabins**

# **HARTING** product characteristics for passenger and crew cabins:

- connection outlets for office use
- easy wiring with Han-Modular® connector (combination of power, data and signal contacts in one connector)
- reliable electronical connectors for fire detectors, climate control units and public alarm systems
- light weight plastic housing for e.g. cabin
- complex uniform cabin distribution box with a backplane as a basis