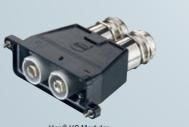

## HARTING product characteristics for engine room and MSB:

- vibration proof and EMC motor connectors up to 650 A
- biggest portfolio of housings and inserts (from f.o. until 200 A module) for fast connection of control units and distribution boxes
- modular docking frames with draw-out type MCC for power and signal modules combination
- Ha-VIS eCon unmanaged ethernet switch portfolio with robust design for harsh environment