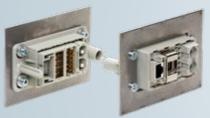

## **HARTING** product characteristics for wheelhouse consoles:

- EMC connector housing
- Fiber-optical connectors
- Choise of connectors for NMEA 0183 and NMEA 2000 interfaces
- Industrial type ethernet connectors (RJ45)
- Push-Pull solutions with f.o. and RJ45
- screened bus connectors (Inducom)
- customized plugable rack systems with reduction of wiring through backplanes