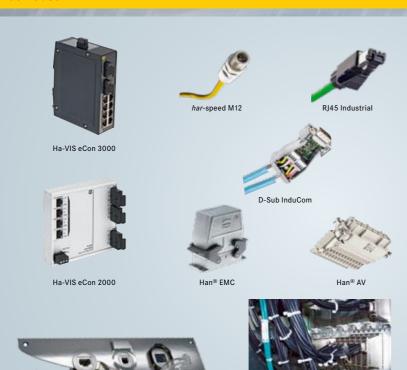

## **HARTING** product characteristics for wheelhouse consoles:

- EMC connector housing
- Fiber-optical connectors
- Choise of connectors for NMEA 0183 and NMEA 2000 interfaces
- Industrial type ethernet connectors (RJ45)
- Push-Pull solutions with f.o. and RJ45
- screened bus connectors (Inducom)
- customized plugable rack systems with reduction of wiring through backplanes