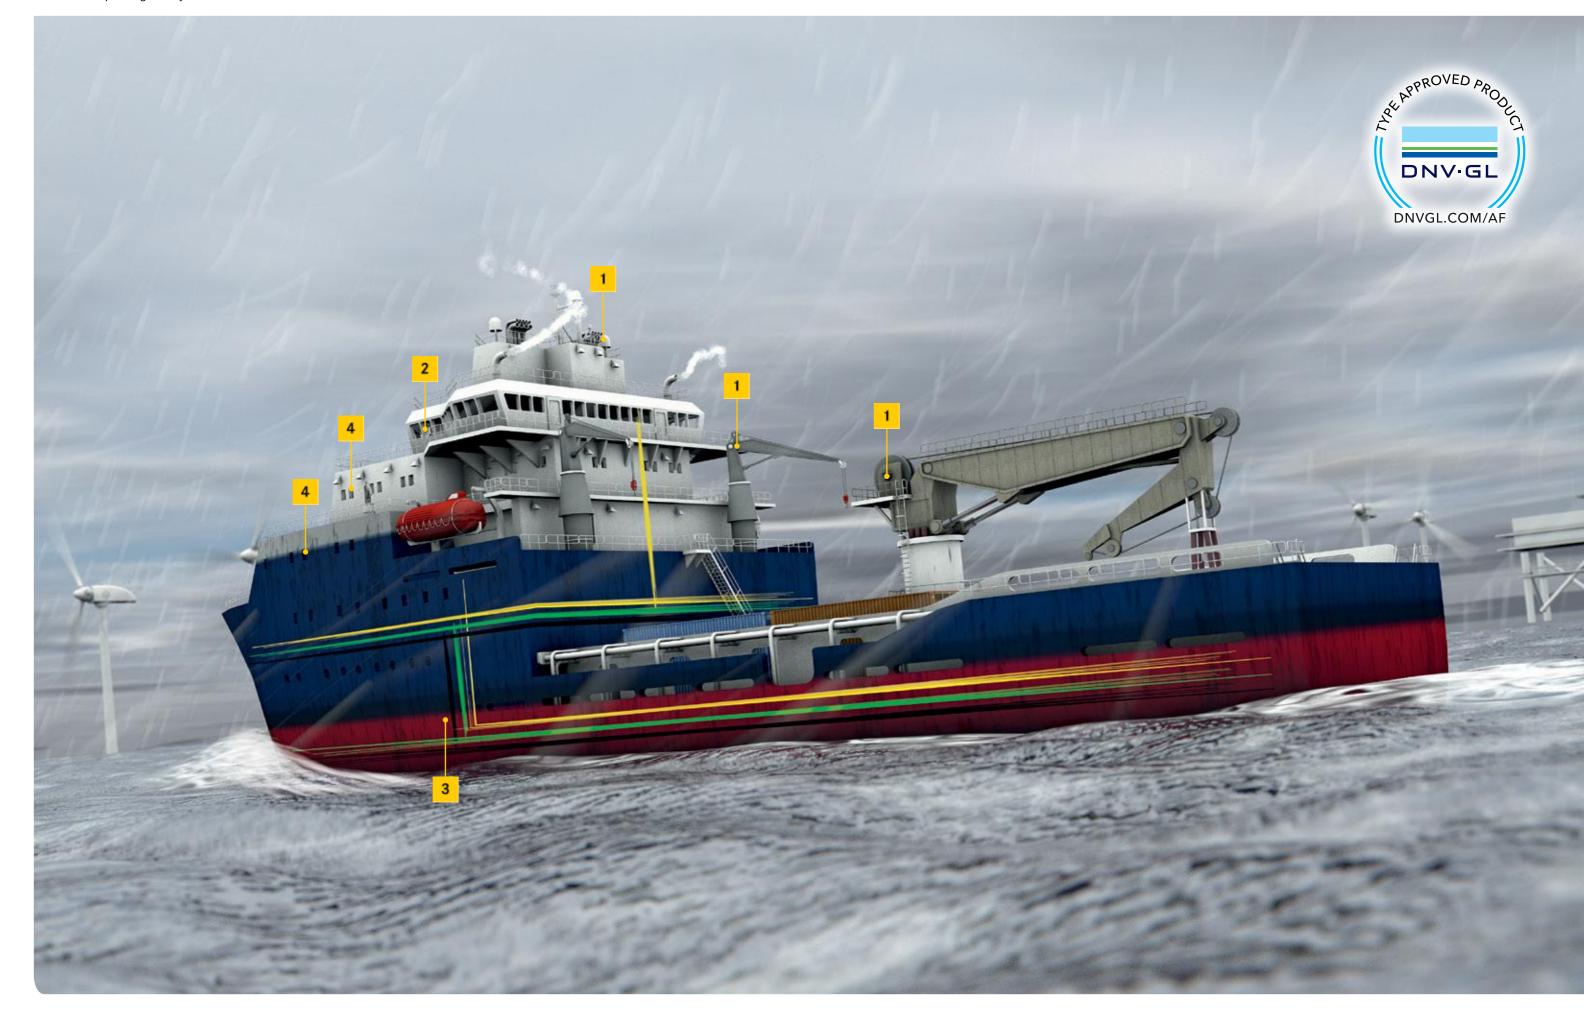

# **Open Deck**

har-port

Shielded connectors on control unit

### **Engine Room**

Ha-VIS eCon 2050BT-A

power connection for thruster

# Wheelhouse

### **Cabins**